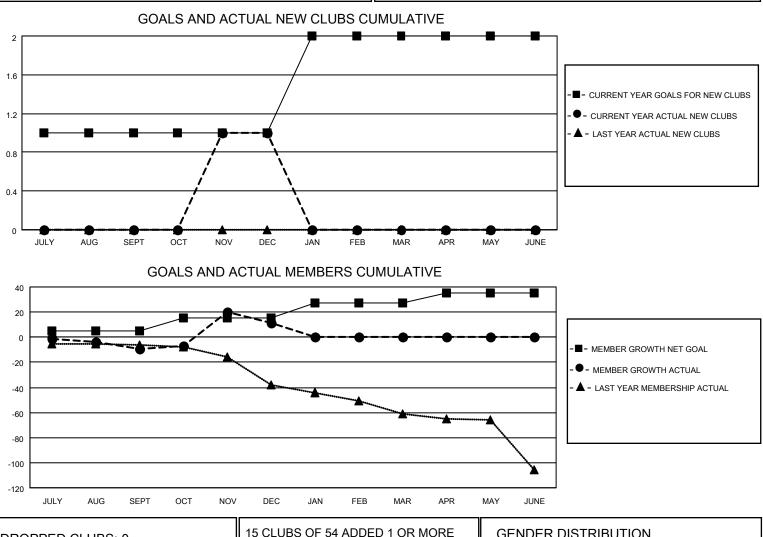

## LOCATION NORTH CAROLINA

District 31 O

Results as of: 12/31/2020

| Clubs                 |               |           |               | Members               |                         |                         |                                                    |  |
|-----------------------|---------------|-----------|---------------|-----------------------|-------------------------|-------------------------|----------------------------------------------------|--|
| RESULTS FOR 2020-2021 |               |           |               | RESULTS FOR 2020-2021 |                         |                         |                                                    |  |
| QUARTER               | NEW CLUB GOAL | NEW CLUBS | DROPPED CLUBS | QUARTER               | MBER GROWTH NET<br>GOAL | MEMBER GROWTH<br>ACTUAL | DROPPED<br>MEMBERS ACTUAL<br>(including transfers) |  |
| JULY/AUG/SEPT         | 1             | 0         | 0             | JULY/AUG/SEPT         | 5                       | 16                      | 24                                                 |  |
| OCT/NOV/DEC           | 0             | 1         | 0             | OCT/NOV/DEC           | 10                      | 56                      | 36                                                 |  |
| JAN/FEB/MAR           | 1             | 0         | 0             | JAN/FEB/MAR           | 12                      | 0                       | 0                                                  |  |
| APR/MAY/JUNE          | 0             | 0         | 0             | APR/MAY/JUNE          | 8                       | 0                       | 0                                                  |  |